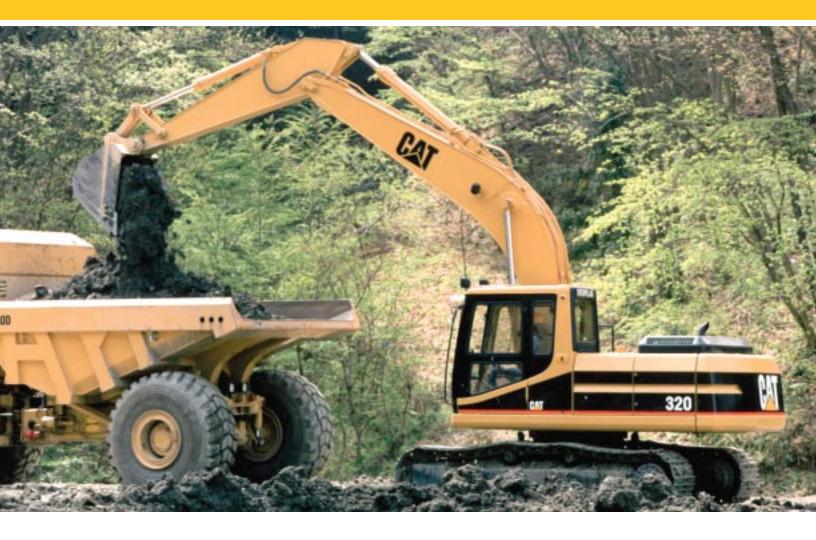

# Cat<sup>®</sup> Classic<sup>™</sup> Parts

for Hydraulic Excavators

## Dependable, economical repair options for hydraulic excavators

Cat<sup>®</sup> Classic<sup>™</sup> Parts are a lower-cost, value-priced repair alternative when the age, application or remaining life of older Cat machines and engines demand a more economical repair solution.

Hydraulic excavators have long, productive lives. Because their usage changes as the machine ages, maintenance costs need to be re-evaluated. To help you manage your maintenance costs, Caterpillar offers Classic Parts for several models of hydraulic excavators.