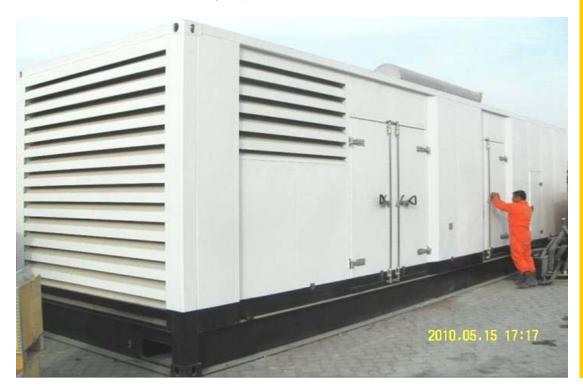

## Specification & Scope:

- > 1 No. Caterpillar Model 3512, 1088kW / 6.6kV Diesel Generator Set.
- > Extensive design, documentation and approval process.
- Weatherproof acoustic enclosure of noise level 85db(A) @ 3m.
- Double wall base fuel tank.
- > Oversized skid base for 24 hours capacity fuel tank.
- Leak detection system.
- Flame arrestor type air vent.
- > ISO certified facility required.

### **SOLUTION**

1 No. 3512 (1088kW / 6.6kV) Genset to provide Standby Power.

YEAR: 2009

**CAT DEALER** Al-Bahar, Qatar